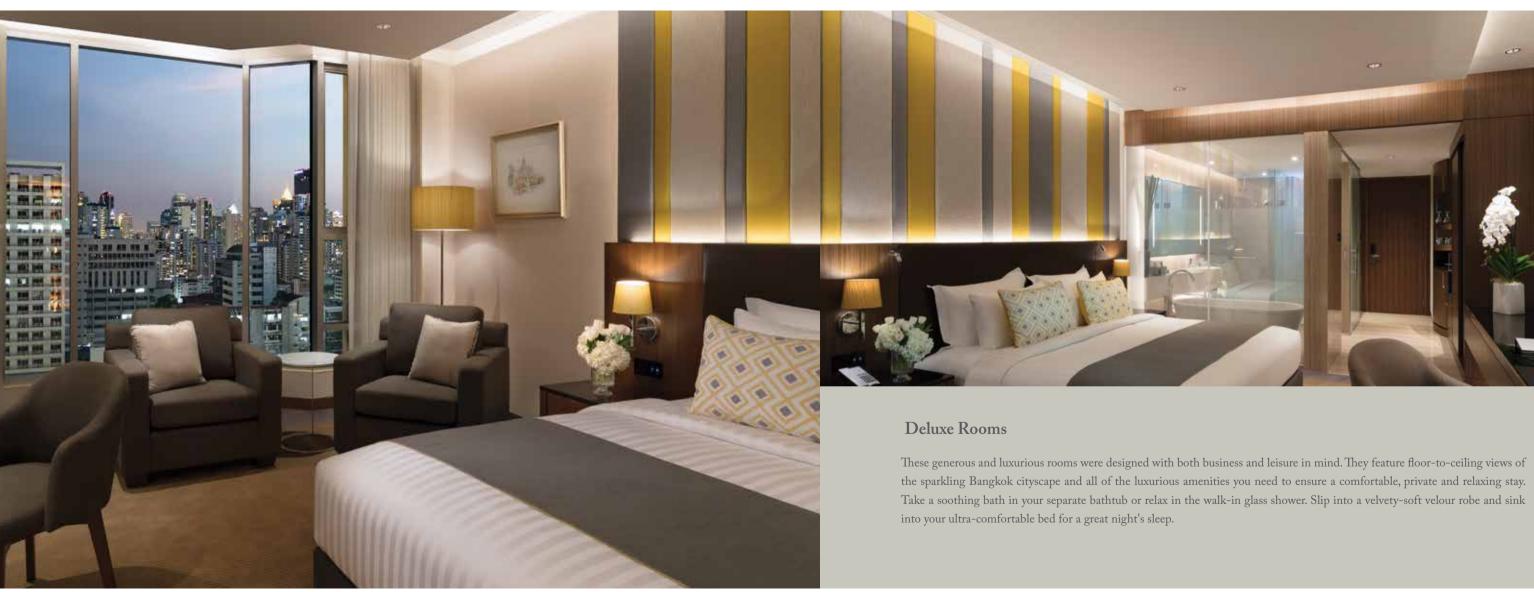

#### **Operation Hours**

Open daily from 9 a.m. - 1 a.m.

the sparkling Bangkok cityscape and all of the luxurious amenities you need to ensure a comfortable, private and relaxing stay.

### Family Two Bedrooms

Perfect for families, Lancaster Bangkok's spacious family rooms with between 54 to 65 sqm of floor space allow the whole family to unwind. Our modern amenities and contemporary furnishings create a relaxing environment for both adults and children. Designed to accommodate up to four people, our family rooms offer two bedrooms, with a king-sized bed in one room and twin beds in the other, as well as a mini lounge to relax in.