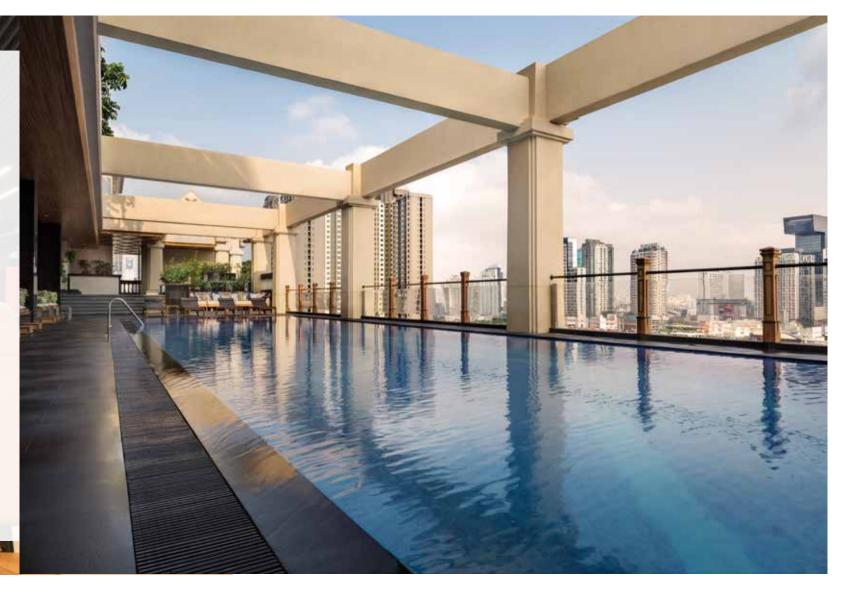

## Wellness Floor

An entire floor devoted to wellness, fitness and spa treatments

At the pinnacle of Bangkok's spa and fitness scene, the Lancaster Wellness Floor is a destination unto itself. The 500 sqm gymnasium features state-of-the-art equipment from Precor and Cybex and expansive spaces ideal for working out with a personal trainer. The 20 metre swimming pool is perfect for vigorous or leisurely laps before enjoying a selection of healthy dishes at The High Bar, which affords unrestricted views over North Bangkok