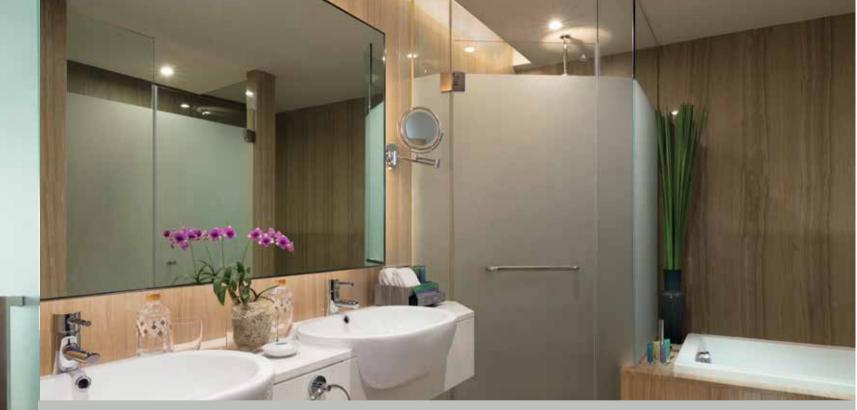

#### Suites

Check in to one of our spacious suites at Lancaster Bangkok, which feature luxurious and comfortable modern furnishings as well as a city view. Each suite also features an oversized bathroom where you can enjoy a luxurious Jacuzzi bath with marble accents, a separate glass shower, dual vanities and a spacious walk-in closet. Our suites, ranging in size from 66 to 90 sqm, offer a separate plush living space to relax or entertain in, a private bedroom with a king-sized bed, state of the art technology, and a full kitchen with upscale appliances and accessories, including a coffee machine.