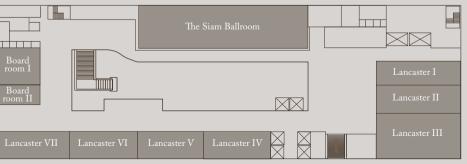

| Function<br>rooms  | Total area<br>(sqm) | LxWxH             | Theatre | Banquet | Classroom | Cocktail | U-shape<br> | Boardroom | Cabaret |
|--------------------|---------------------|-------------------|---------|---------|-----------|----------|-------------|-----------|---------|
| The Siam Ballroom  | 210                 | 20.3 x 10.3 x 6.3 | 240     | 150     | 144       | 250      |             |           | 90      |
| Lancaster I        | 50                  | 6.2 x 7.8 x 2.8   | 48      | 40      | 27        | 40       | 21          | 24        | 24      |
| Lancaster II       | 60                  | 7.5 x 7.8 x 2.8   | 60      | 40      |           | 50       | 21          | 24        | 24      |
| Lancaster I•II     | 110                 | 13.7 x 7.8 x 2.8  | 120     | 80      | 72        | 100      | 39          | 42        | 48      |
| Lancaster III      | 90                  | 11.6 x 7.8 x 2.8  | 96      | 80      |           | 90       |             | 36        | 48      |
| Lancaster IV       | 60                  | 8.2 x 7.3 x 2.8   | 55      | 50      | 36        | 50       | 21          | 24        | 30      |
| Lancaster V        | 60                  | 8 x 7.3 x 2.8     |         | 50      |           | 50       |             | 24        | 30      |
| Lancaster IV•V     | 120                 | 16.2 x 7.3 x 2.8  | 132     | 100     | 90        | 125      | 51          | 48        | 60      |
| Lancaster VI       | 60                  | 8 x 7.3 x 2.8     |         | 50      |           | 50       |             | 24        | 30      |
| Lancaster VII      | 60                  | 8.4 x 7.3 x 2.8   | 55      | 50      | 36        | 50       | 21          | 24        | 30      |
| Lancaster VI VII • | 120                 | 16.4 x 7.3 x 2.8  | 132     | 100     |           | 125      |             | 48        | 60      |
| Boardroom I        | 55                  | 10 x 5.5 x 2.8    |         |         |           |          |             | 22        |         |
| Boardroom II       |                     | 4.8 x 5.5 x 2.8   |         |         |           |          |             | 10        |         |
| Garden Terrace     | 220                 | 61 x 3.6          |         |         |           | 200      |             |           |         |
| Foyer 1            | 116                 | 14.5 x 8 x 2.8    |         |         |           | 80       |             |           |         |
| Foyer 2            | 120                 | 20 x 6            |         |         |           | 100      |             |           |         |
| Foyer 3            | 40                  | 8 x 5 x 2.8       |         |         |           | 20       |             |           |         |