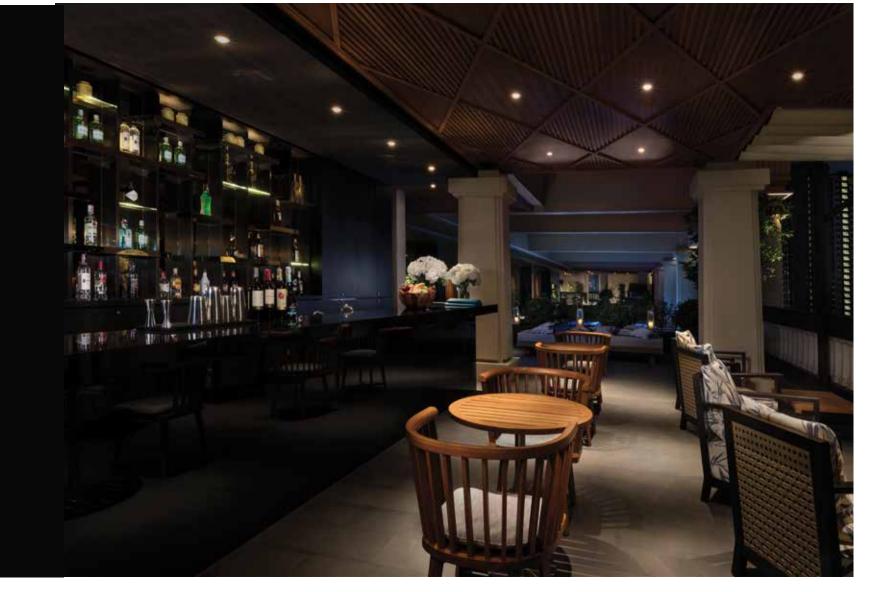

# bar

The perfect atmosphere for relaxing. Contemporary furnishings and enhanced lighting combine to create an inviting and upbeat atmosphere. Blending contemporary elegance with classic charm, the casually-chic bar evokes the warm setting of a cool gathering place.

Delight in a delicious array of sharing plates, Thai tapas and bar snacks, craft cocktails and mixology, local beers and high tea.

#### **Operation Hours**

Open daily from 9 a.m. - 1 a.m.

the sparkling Bangkok cityscape and all of the luxurious amenities you need to ensure a comfortable, private and relaxing stay.