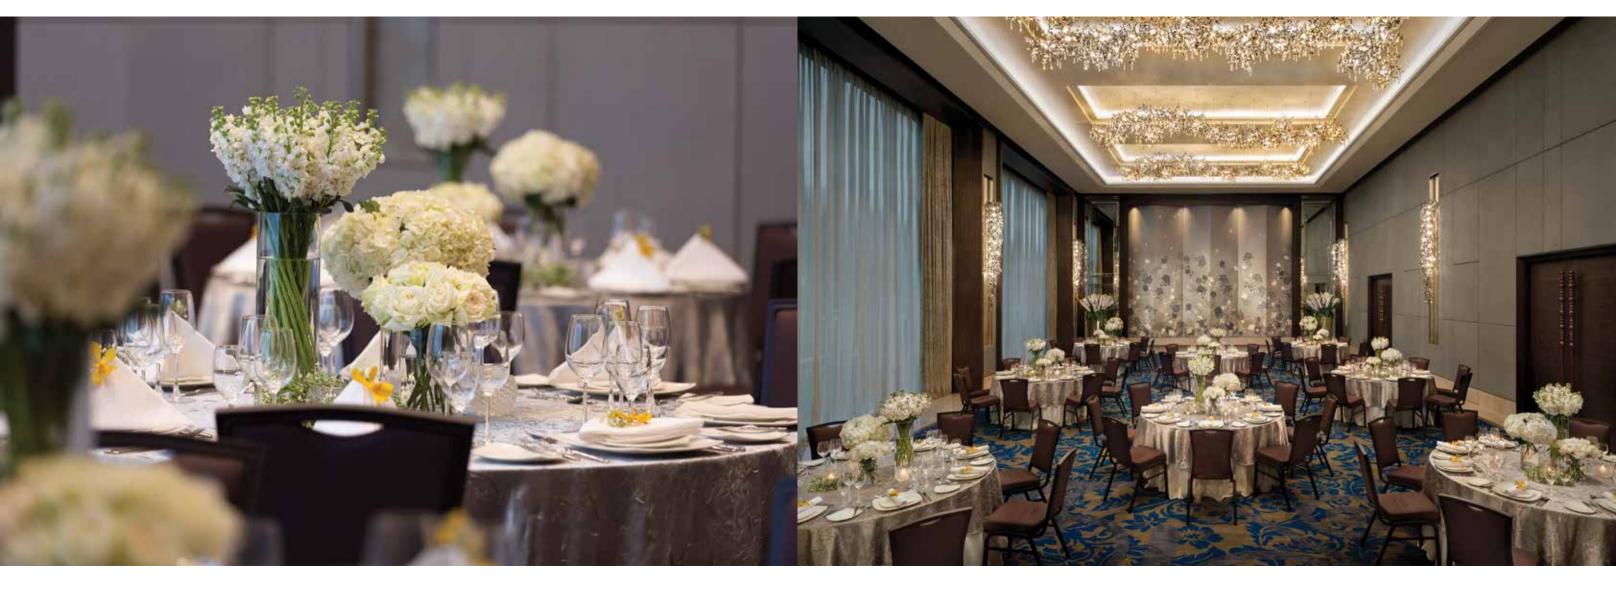

## Meeting & Events at Lancaster Bangkok Hotel

All of our well-equipped meeting rooms feature natural daylight and offer attentive service, free high-speed Wi-Fi, the latest in modern technology and impeccable event-planning services worthy of the Lancaster name. Impress colleagues and clients with refined food options and business services that focus on maximising guests' productivity.

| Function<br>rooms  | Total area<br>(sqm) | LxWxH             | Theatre | Banquet | Classroom | Cocktail | U-shape<br> | Boardroom | Cabaret |
|--------------------|---------------------|-------------------|---------|---------|-----------|----------|-------------|-----------|---------|
| The Siam Ballroom  | 210                 | 20.3 x 10.3 x 6.3 | 240     | 150     | 144       | 250      |             |           | 90      |
| Lancaster I        | 50                  | 6.2 x 7.8 x 2.8   | 48      | 40      | 27        | 40       | 21          | 24        | 24      |
| Lancaster II       | 60                  | 7.5 x 7.8 x 2.8   | 60      | 40      |           | 50       | 21          | 24        | 24      |
| Lancaster I•II     | 110                 | 13.7 x 7.8 x 2.8  | 120     | 80      | 72        | 100      | 39          | 42        | 48      |
| Lancaster III      | 90                  | 11.6 x 7.8 x 2.8  | 96      | 80      |           | 90       |             | 36        | 48      |
| Lancaster IV       | 60                  | 8.2 x 7.3 x 2.8   | 55      | 50      | 36        | 50       | 21          | 24        | 30      |
| Lancaster V        | 60                  | 8 x 7.3 x 2.8     |         | 50      |           | 50       |             | 24        | 30      |
| Lancaster IV•V     | 120                 | 16.2 x 7.3 x 2.8  | 132     | 100     | 90        | 125      | 51          | 48        | 60      |
| Lancaster VI       | 60                  | 8 x 7.3 x 2.8     |         | 50      |           | 50       |             | 24        | 30      |
| Lancaster VII      | 60                  | 8.4 x 7.3 x 2.8   | 55      | 50      | 36        | 50       | 21          | 24        | 30      |
| Lancaster VI VII • | 120                 | 16.4 x 7.3 x 2.8  | 132     | 100     |           | 125      |             | 48        | 60      |
| Boardroom I        | 55                  | 10 x 5.5 x 2.8    |         |         |           |          |             | 22        |         |
| Boardroom II       |                     | 4.8 x 5.5 x 2.8   |         |         |           |          |             | 10        |         |
| Garden Terrace     | 220                 | 61 x 3.6          |         |         |           | 200      |             |           |         |
| Foyer 1            | 116                 | 14.5 x 8 x 2.8    |         |         |           | 80       |             |           |         |
| Foyer 2            | 120                 | 20 x 6            |         |         |           | 100      |             |           |         |
| Foyer 3            | 40                  | 8 x 5 x 2.8       |         |         |           | 20       |             |           |         |