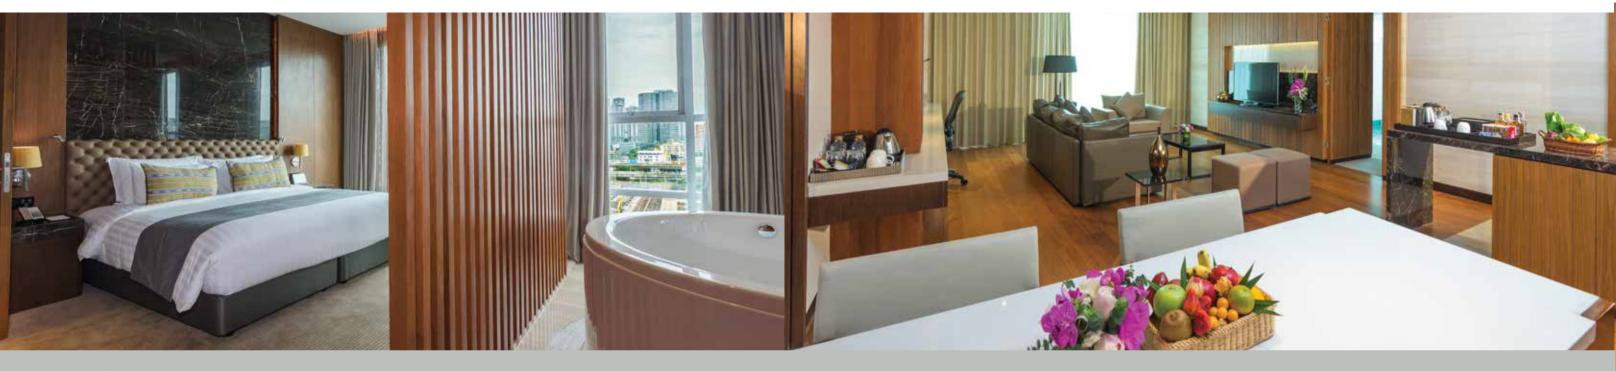

#### Suites

Check in to one of our spacious suites at Lancaster Bangkok, which feature luxurious and comfortable modern furnishings as well as a city view. Each suite also features an oversized bathroom where you can enjoy a luxurious Jacuzzi bath with marble accents, a separate glass shower, dual vanities and a spacious walk-in closet. Our suites, ranging in size from 66 to 90 sqm, offer a separate plush living space to relax or entertain in, a private bedroom with a king-sized bed, state of the art technology, and a full kitchen with upscale appliances and accessories, including a coffee machine.

#### Apartment Rooms

Our apartments are designed with extended stays in mind, so that you can enjoy a luxury home away from home. These spacious, ultra-modern apartments range from 70 to 110 sqm and offer a variety of convenient features, including a fully-equipped kitchen, high ceilings, a spacious walk-in closet and dining area. Stay a week, a month or even a year.