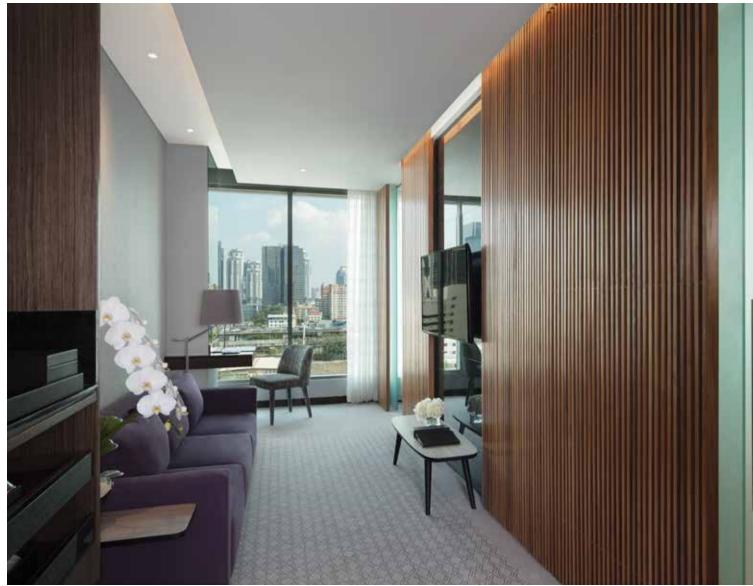

#### Suites

Check in to one of our spacious suites at Lancaster Bangkok, which feature luxurious and comfortable modern furnishings as well as a city view. Each suite also features an oversized bathroom where you can enjoy a luxurious Jacuzzi bath with marble accents, a separate glass shower, dual vanities and a spacious walk-in closet. Our suites, ranging in size from 66 to 90 sqm, offer a separate plush living space to relax or entertain in, a private bedroom with a king-sized bed, state of the art technology, and a full kitchen with upscale appliances and accessories, including a coffee machine.