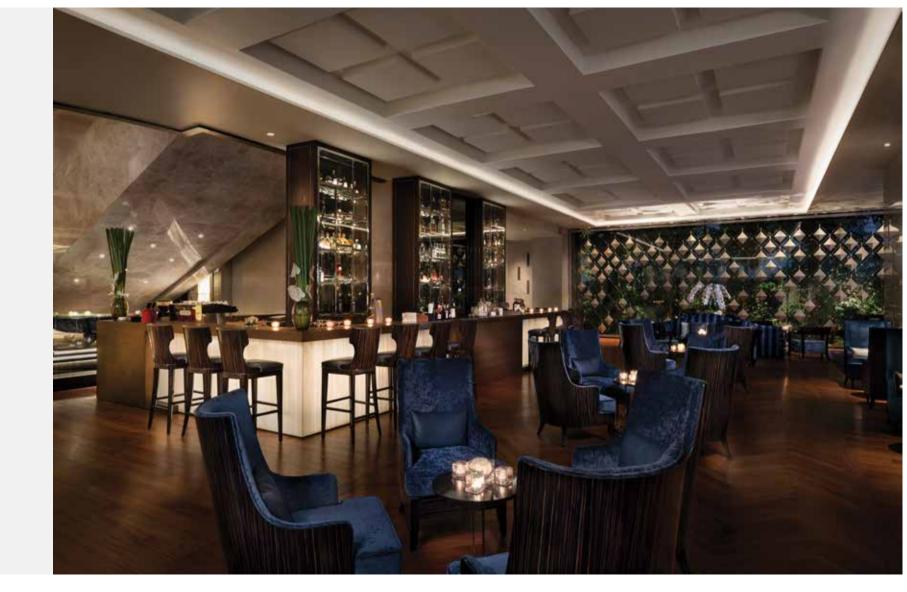

# bar

The perfect atmosphere for relaxing. Contemporary furnishings and enhanced lighting combine to create an inviting and upbeat atmosphere. Blending contemporary elegance with classic charm, the casually-chic bar evokes the warm setting of a cool gathering place.

Delight in a delicious array of sharing plates, Thai tapas and bar snacks, craft cocktails and mixology, local beers and high tea.

#### **Operation Hours**

Open daily from 9 a.m. - 1 a.m.

the sparkling Bangkok cityscape and all of the luxurious amenities you need to ensure a comfortable, private and relaxing stay.