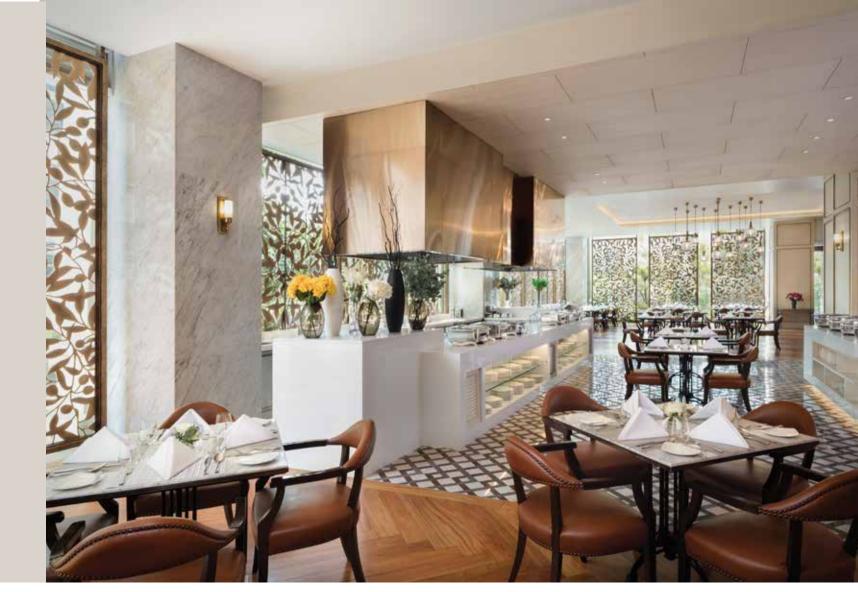

# Siam Brasserie

Relaxed, chic and offering a range of Thai and international specialties, Lancaster Bangkok's signature restaurant is where hotel guests and locals come together to sample contemporary dining.

Serving the best of Pan-Asian and Western cuisine alongside extravagant seafood buffets, sumptuous International breakfasts and lazy Sunday brunches. Our A la' carte menu showcases traditional Thai dishes from across the Kingdom, using authentic recipes and local ingredients complemented by classic brasserie dishes influenced by the kitchens of France, Italy and Spain.

The open, light-filled dining room features a high-tech show kitchen exhibiting the preparation of our delectable, authentic cuisine. With contemporary décor and a friendly atmosphere, it is the ideal location for your breakfast, lunch or dinner. Dine with us for a relaxed, informal yet delicious meal experience.