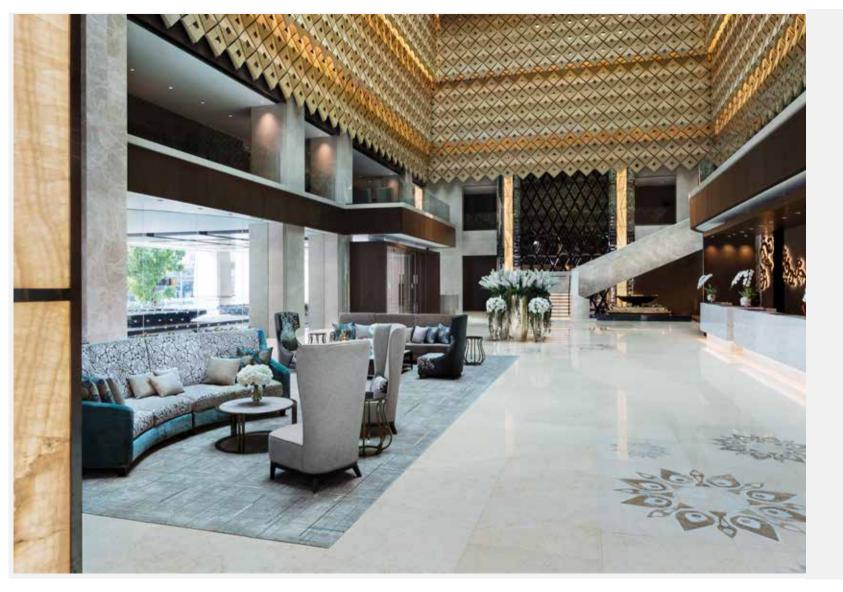

## Lobby

The hotel is open and fluid, with natural light-filled spaces that create a relaxing yet energising retreat. The first eye catching element is an expanse of marble. The period-inspired lobby features 2,500 pieces of "pla-ta-pien", a Thai art form which symbolises prosperity and abundance. The floor is decorated with shiny marble in a stylized star pattern. The dome of the atrium is 50m high and allows natural daylight to flood the interior.