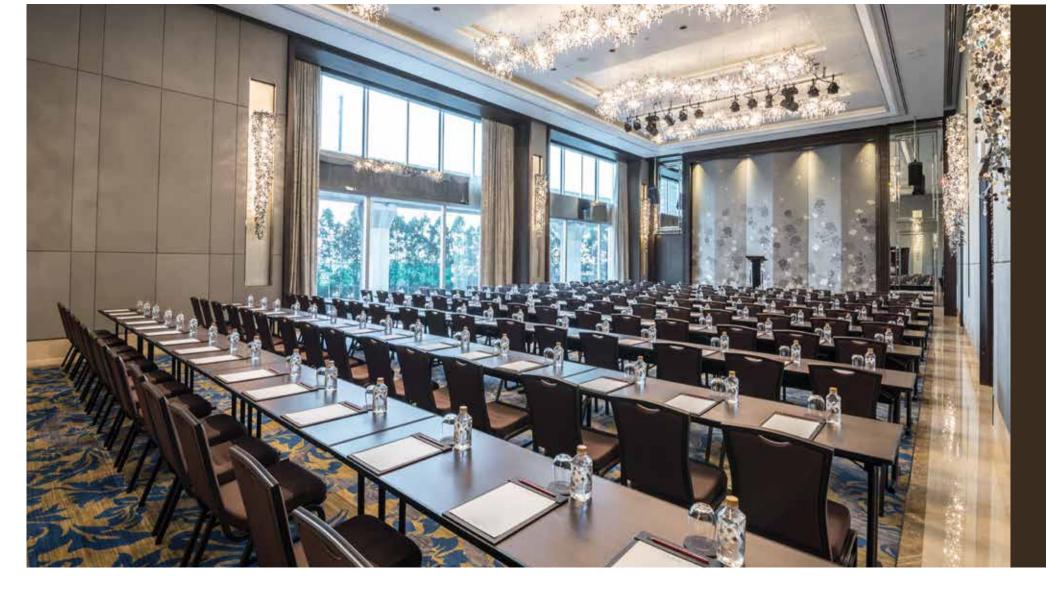

## Meeting & Events at Lancaster Bangkok Hotel

All of our well-equipped meeting rooms feature natural daylight and offer attentive service, free high-speed Wi-Fi, the latest in modern technology and impeccable event-planning services worthy of the Lancaster name. Impress colleagues and clients with refined food options and business services that focus on maximising guests' productivity.

| Function<br>rooms  | Total area<br>(sqm) | LxWxH             | Theatre | Banquet | Classroom | Cocktail | U-shape<br> | Boardroom | Cabaret |
|--------------------|---------------------|-------------------|---------|---------|-----------|----------|-------------|-----------|---------|
| The Siam Ballroom  | 210                 | 20.3 x 10.3 x 6.3 | 240     | 150     | 144       | 250      |             |           | 90      |
| Lancaster I        | 50                  | 6.2 x 7.8 x 2.8   | 48      | 40      | 27        | 40       | 21          | 24        | 24      |
| Lancaster II       | 60                  | 7.5 x 7.8 x 2.8   | 60      | 40      |           | 50       | 21          | 24        | 24      |
| Lancaster I•II     | 110                 | 13.7 x 7.8 x 2.8  | 120     | 80      | 72        | 100      | 39          | 42        | 48      |
| Lancaster III      | 90                  | 11.6 x 7.8 x 2.8  | 96      | 80      |           | 90       |             | 36        | 48      |
| Lancaster IV       | 60                  | 8.2 x 7.3 x 2.8   | 55      | 50      | 36        | 50       | 21          | 24        | 30      |
| Lancaster V        | 60                  | 8 x 7.3 x 2.8     |         | 50      |           | 50       |             | 24        | 30      |
| Lancaster IV•V     | 120                 | 16.2 x 7.3 x 2.8  | 132     | 100     | 90        | 125      | 51          | 48        | 60      |
| Lancaster VI       | 60                  | 8 x 7.3 x 2.8     |         | 50      |           | 50       |             | 24        | 30      |
| Lancaster VII      | 60                  | 8.4 x 7.3 x 2.8   | 55      | 50      | 36        | 50       | 21          | 24        | 30      |
| Lancaster VI VII • | 120                 | 16.4 x 7.3 x 2.8  | 132     | 100     |           | 125      |             | 48        | 60      |
| Boardroom I        | 55                  | 10 x 5.5 x 2.8    |         |         |           |          |             | 22        |         |
| Boardroom II       |                     | 4.8 x 5.5 x 2.8   |         |         |           |          |             | 10        |         |
| Garden Terrace     | 220                 | 61 x 3.6          |         |         |           | 200      |             |           |         |
| Foyer 1            | 116                 | 14.5 x 8 x 2.8    |         |         |           | 80       |             |           |         |
| Foyer 2            | 120                 | 20 x 6            |         |         |           | 100      |             |           |         |
| Foyer 3            | 40                  | 8 x 5 x 2.8       |         |         |           | 20       |             |           |         |