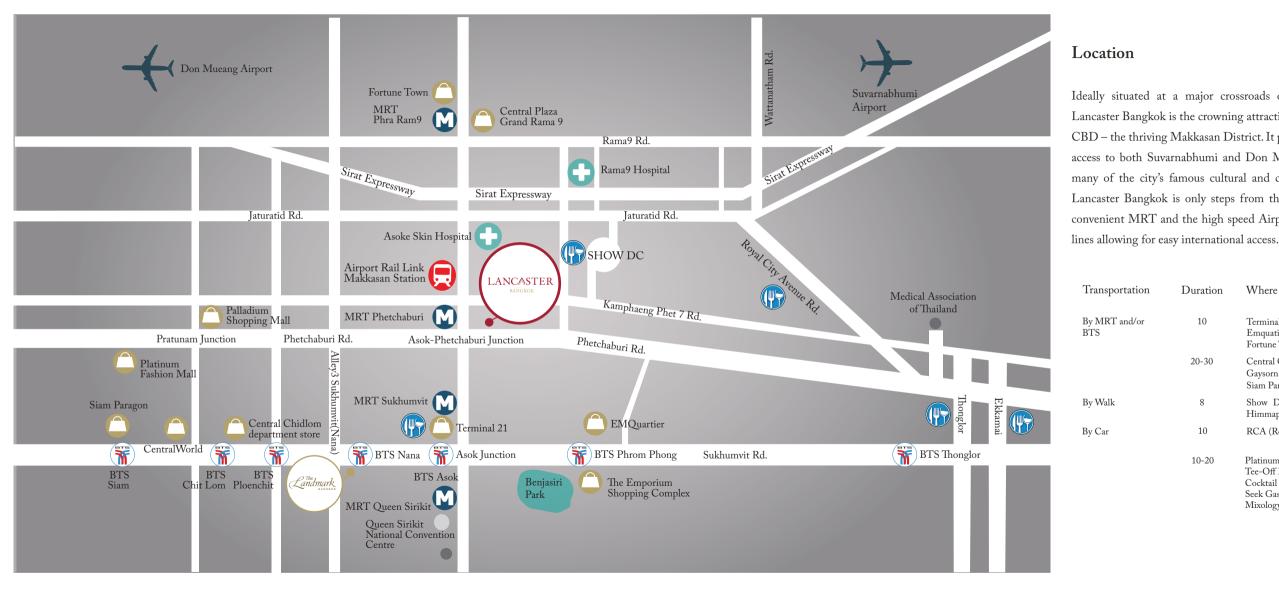

Ideally situated at a major crossroads of the bustling city, Lancaster Bangkok is the crowning attraction of Bangkok's new CBD – the thriving Makkasan District. It provides fast, efficient access to both Suvarnabhumi and Don Mueang Airports and many of the city's famous cultural and commercial offerings. Lancaster Bangkok is only steps from the intersection of the convenient MRT and the high speed Airport Rail Link transit

| ration | Where to go                                                                                                                                                              |
|--------|--------------------------------------------------------------------------------------------------------------------------------------------------------------------------|
| 10     | Terminal 21, Emporium &<br>Emquatier, Central Rama 9,<br>Fortune Tower (IT Mall)                                                                                         |
| 0-30   | Central Chidlom,<br>Gaysorn Village, CentralWorld,<br>Siam Paragon, JJ Market                                                                                            |
| 8      | Show DC, Ong-bak Muay Thai,<br>Himmapan Avatar (Fantasy show).                                                                                                           |
| 10     | RCA (Royal City Avenue)                                                                                                                                                  |
| )-20   | Platinum, Thonglor, Ekamai, 42<br>Tee-Off Driving Range, Backstage<br>Cocktail Bar, Butter Cup, Hyde &<br>Seek Gastro Bar, J Boraski<br>Mixology, The Iron Fairies & Co. |