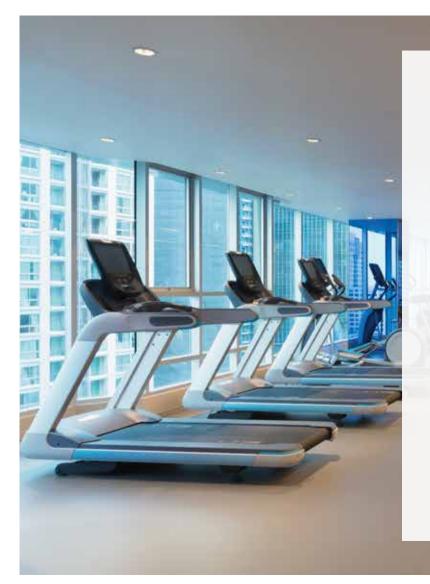

## Wellness Floor

An entire floor devoted to wellness, fitness and spa treatments

At the pinnacle of Bangkok's spa and fitness scene, the Lancaster Wellness Floor is a destination unto itself. The 500 sqm gymnasium features state-of-the-art equipment from Precor and Cybex and expansive spaces ideal for working out with a personal trainer. The 20 metre swimming pool is perfect for vigorous or leisurely laps before enjoying a selection of healthy dishes at The High Bar, which affords unrestricted views over North Bangkok

## **VIVA JIVA FIT**

At Viva Jiva we believe that balance is attained through both physical and mental wellbeing. Combining the very latest in fitness technology with 5 star service is how we lift our clients from a sedentary lifestyle. Whether your goal is toning up for the beach or building muscle, our expert personal trainers will motivate in a way that works for you.